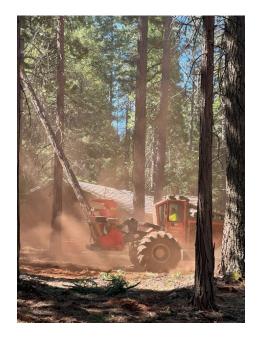

## 2024 - LASSEN FIRE SAFE COUNCIL, INC PROJECT IMPLEMENTATION AND ACCOMPLISHMENTS

| TREATMENT METRICS     |                   |                   |                   |                    |                 |                     |                    |
|-----------------------|-------------------|-------------------|-------------------|--------------------|-----------------|---------------------|--------------------|
|                       |                   |                   |                   |                    |                 |                     | PRC 4291           |
| Mechanical Thinning   |                   | Hand Thinning and | Hand Thinning and |                    | Emergent Brush  |                     | Defensible Space   |
| (Biomass Utilization) | Mastication Acres | Chipping Acres    | Piling Acres      | Prescribed Burning | Treatment Acres | Reforestation Acres | Treatments         |
| Acres Completed       | Completed         | Completed         | Completed         | Acres Completed    | Completed       | Planted             | Properties Treated |
| 5,173                 | 3,340             | 741               | 340               | 35                 | 5,173           | 214                 | 272                |