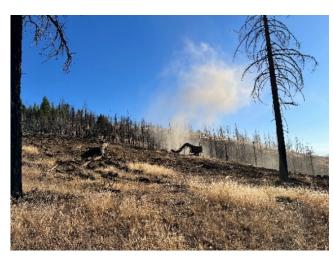

## 2024 - LASSEN FIRE SAFE COUNCIL, INC PROJECT IMPLEMENTATION AND ACCOMPLISHMENTS

| TREATMENT METRICS     |                   |                   |                   |                    |                 |                     |                    |
|-----------------------|-------------------|-------------------|-------------------|--------------------|-----------------|---------------------|--------------------|
|                       |                   |                   |                   |                    |                 |                     | PRC 4291           |
| Mechanical Thinning   |                   | Hand Thinning and | Hand Thinning and |                    | Emergent Brush  |                     | Defensible Space   |
| (Biomass Utilization) | Mastication Acres | Chipping Acres    | Piling Acres      | Prescribed Burning | Treatment Acres | Reforestation Acres | Treatments         |
| Acres Completed       | Completed         | Completed         | Completed         | Acres Completed    | Completed       | Planted             | Properties Treated |
| 5,173                 | 3,340             | 741               | 340               | 35                 | 5,173           | 214                 | 272                |